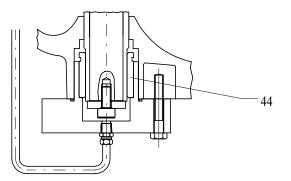

## 8.5.3 Options parts list - LRV

| Ref. no. | Description                  |
|----------|------------------------------|
| 42       | Cartridge seal assembly      |
| 43       | Impeller nut                 |
| 44       | Bearing bush, Cutless rubber |
| 45       |                              |
| 46       | Socket head screw            |