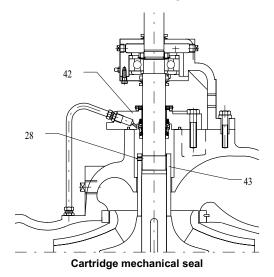

## 8.5.3 Options parts list - LRV

| Ref. no. | Description                  |
|----------|------------------------------|
| 42       | Cartridge seal assembly      |
| 43       | Impeller nut                 |
| 44       | Bearing bush, Cutless rubber |
| 45       |                              |
| 46       | Socket head screw            |