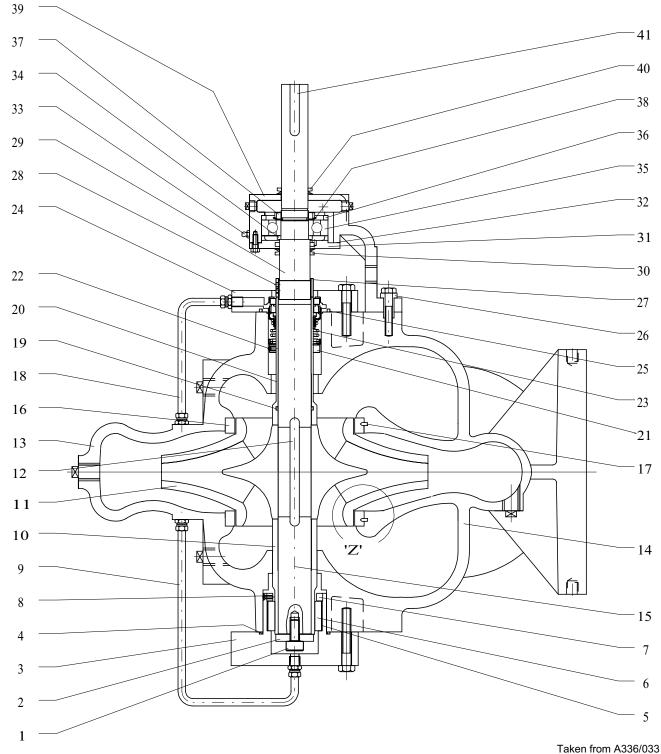

## 8.5.1 Parts list – LRV

| Ref. no. | Description                                 |
|----------|---------------------------------------------|
| 1        | Socket head capscrew                        |
| 2        | Sleeve end cap                              |
| 3        | Bottom bearing housing                      |
| 4        | O-ring, bottom bearing housing              |
| 5        | Tolerance ring                              |
| 6        | Bearing bush - SiC                          |
| 7        | Retaining ring, bearing bush                |
| 8        | Socket head screw                           |
| 9        | Bearing flush pipe assembly                 |
| 10       | Shaft sleeve, bottom                        |
| 11       | Impeller                                    |
| 12       | Key, impeller                               |
| 13       | Casing - upper half                         |
| 14       | Casing - lower half                         |
| 15       | Gasket - horizontal split                   |
| 16       | Casing wear ring                            |
| 17       | Anti-rotation screw (b)                     |
| 18       | Seal pipe assembly                          |
| 19       | O-ring - top sleeve                         |
| 20       | Shaft sleeve, top                           |
| 21       | Abutment ring - mech. seal (a)              |
| 22       | Socket head screw for 21 (a)                |
| 23       | Mechanical seal                             |
| 24       | Mechanical seal cover                       |
| 25       | O-ring, mech. seal cover                    |
| 26       | Dowel bushing                               |
| 27       | Shaft nut                                   |
| 28       | Socket head screw for 27 & 43               |
| 29       | Shaft                                       |
| 30       | V-ring, inboard                             |
| 31       | Bearing cover, drive end                    |
| 32       | Gasket, bearing cover                       |
| 33       | Grease nipple                               |
| 34       | Thrust bearing spacer (c)                   |
| 35       | Ball bearing, thrust                        |
| 36       | Shim (d)                                    |
| 37       | Bearing locknut                             |
| 38       | Lockwasher, bearing locknut                 |
| 39       | Bearing bracket                             |
| 40       | V-ring, outboard                            |
| 41       | Key, coupling                               |
|          | fitted, depends on type of mechanical seal. |

a) when fitted, depends on type of mechanical seal.
b) True position is on casing bottom half gasket face.
c) When fitted, depends on pump size.
d) Not fitted on 10LR17 and 10LR18. The shim is inboard of the bearing on the 6LR18, 8LR20, 10LR14 and 10LR16.