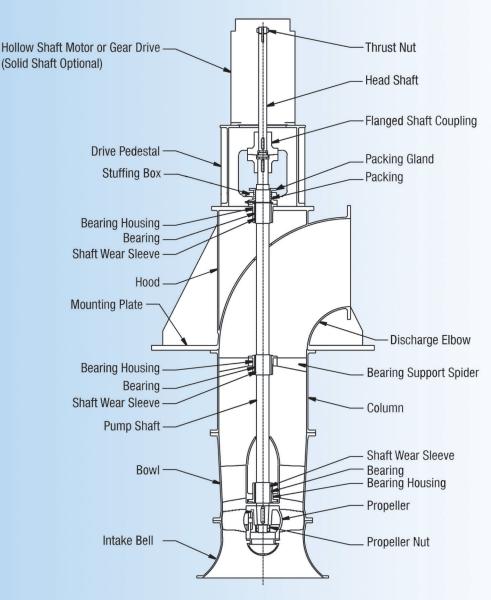

## Cast Iron Construction Lineshaft Pump

The newest addition to our proven Couch\* Lineshaft Pumps

- Cost effective
- Exceptional performance
- Wide range of materials available
- Heavy duty construction
- Several lubrication options available product, oil and grease
- Variety of installation configurations including angled
- Drive options gear, direct drive, belt and pulley
- Axial and mixed flow models available